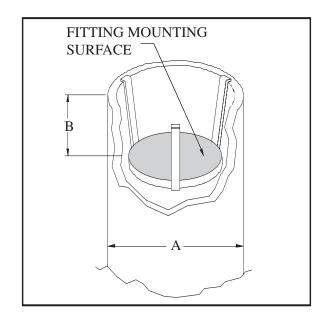

## Indented, Non-lockable

Indented closures are available for wells up to 6 inches. They are recommended for wells within vaults or protective casing where there is inadequate clearence for tube fittings between the top of the well casing and the lid of the protective casing.

| MODEL# | WELL<br>SIZE | STYLE    | Α    | В    |
|--------|--------------|----------|------|------|
| 5830   | 2"           | Indented | 1.75 | 2.25 |
| 5830   | 3"           | Indented | 2.75 | 2.25 |
| 5329   | 4"           | Indented | 3.50 | 3.50 |
| 5329   | 5"           | Indented | 3.50 | 3.38 |
| 5329   | 6"           | Indented | 3.50 | 3.25 |