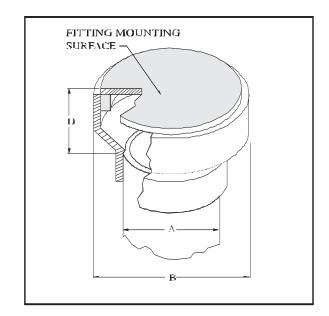

# Bell Cap, Non-lockable

The non-lockable Bell Cap is available for 1.5 and 2-inch wells and is recommended when numerous fittings must be mounted to the closure plate. When using on the wells within a vault or protective casing, be sure that there is adequate vertical and diametral clearance for installation.

| MODEL # | WELL<br>SIZE | STYLE                    | A    | В    | С    |  |
|---------|--------------|--------------------------|------|------|------|--|
| 5492    | 1.5"         | Non-lockable<br>Bell Cap | 1.90 | 4.00 | 2.75 |  |
| 5493    | 2"           | Non-lockable<br>Bell Cap | 2.30 | 4.00 | 2.75 |  |