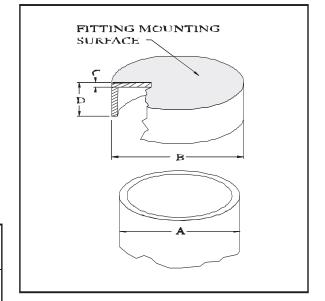

# Flat Cap, Non-lockable

This style closure is available for all size well casings (sizes larger than 4-inch may have a slightly domed top). It is recommended for use on wells inside protective casings or vaults where there is adequate clearance for the tube fittings between the top to the well casing and the lid of the protective casing.

| MODEL # | WELL<br>SIZE | STYLE                    | Α    | В    | С    | D    |
|---------|--------------|--------------------------|------|------|------|------|
| 5870    | 2"           | Non-lockable<br>Flat Cap | 2.38 | 2.70 | 0.25 | 1.80 |
| 5494    | 3"           | Non-lockable<br>Flat Cap | 3.50 | 4.00 | 0.25 | 1.85 |
| 5422    | 4"           | Non-lockable<br>Flat Cap | 4.50 | 5.00 | 0.25 | 2.30 |
| 5442    | 6"           | Non-lockable<br>Flat Cap | 6.62 | 7.25 | 0.25 | 3.35 |